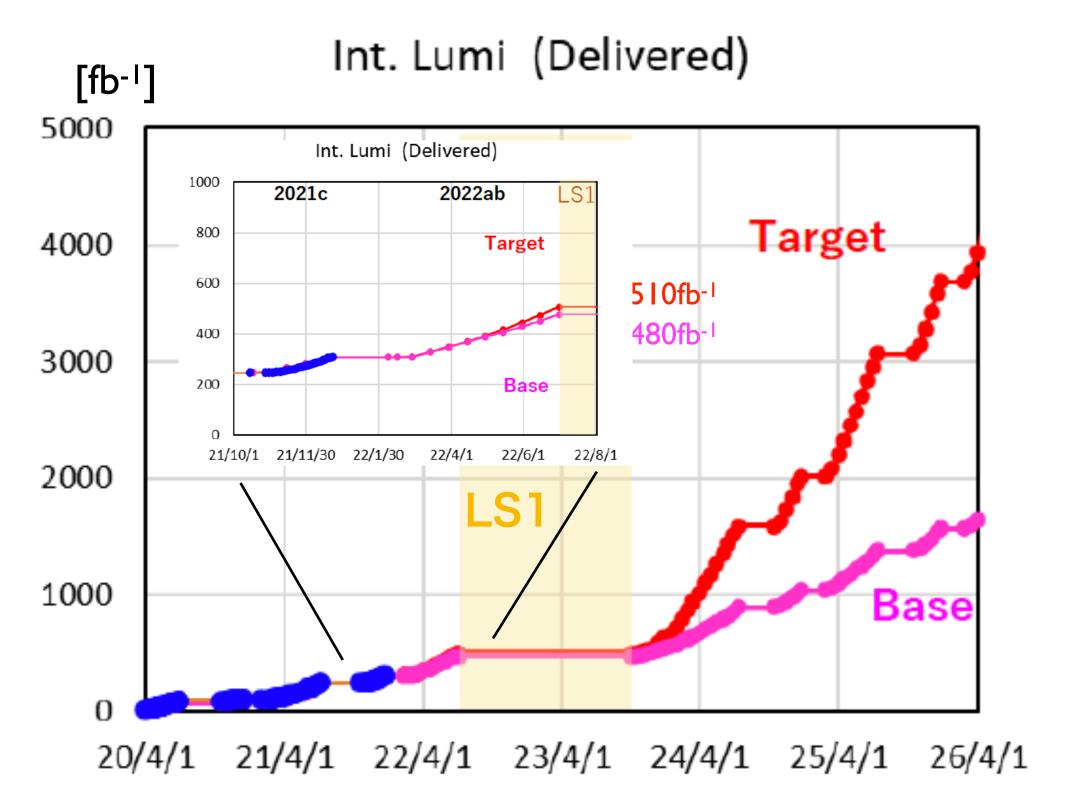

## Projection of integrated luminosity delivered by SuperKEKB to Belle II

Target scenario: extrapolation from 2021 run including expected improvements.

Base scenario: conservative extrapolation of SuperKEKB parameters from 2021 run

- maintenance/improvement works of machine and detector.
- We resume physics running from Fall 2023.
- An LS2 for machine improvements could happen on the time frame of 2026-2027

• We start long shutdown 1 (LSI) from summer 2022 for 15 months to replace VXD. There will be other

• A SuperKEKB International Taskforce (aiming to conclude in summer 2022) is discussing additional improvements.